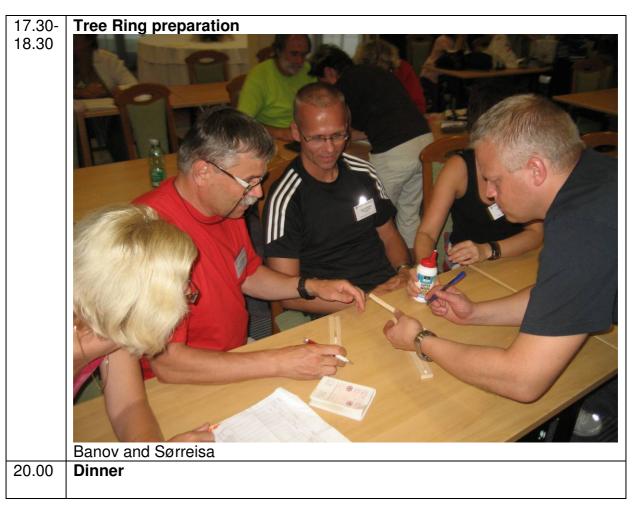

|       | Friday October 7.                                                                                         |                                                                                                                  |
|-------|-----------------------------------------------------------------------------------------------------------|------------------------------------------------------------------------------------------------------------------|
|       |                                                                                                           |                                                                                                                  |
| 07.00 | Breakfast                                                                                                 |                                                                                                                  |
| 09.00 | Agenda for the day                                                                                        |                                                                                                                  |
| 09.15 | Group A Student inquiry – examples from Seasons & Biomes Elena Sparrow and Marta Kopplin  Studying leaves | Group B How to do Tree Ring sampling? Andreas Kirchhefer and Vladimir Kusan  The French school Oslo and Litvinov |