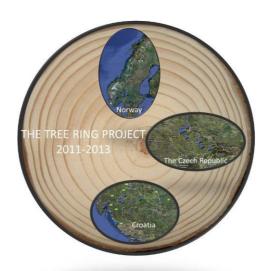

## The Tree Ring Project

Workshop in Baska, Croatia October 5. – 8. 2011

### **Presentations by Country Coordinators**

Croatia, The Czech Republic, Norway